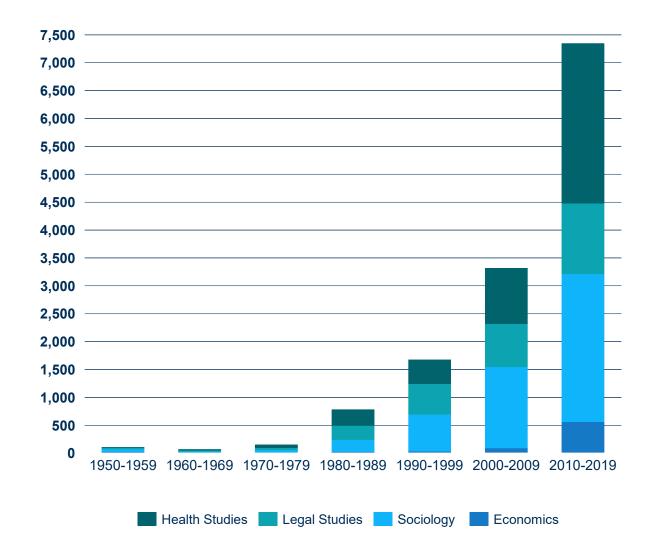

# The amount of research on displacement has exploded in recent years across several fields of study...

#### ARTICLES ON DISPLACEMENT ACROSS SELECTED FIELDS OF STUDY

\_\_\_\_