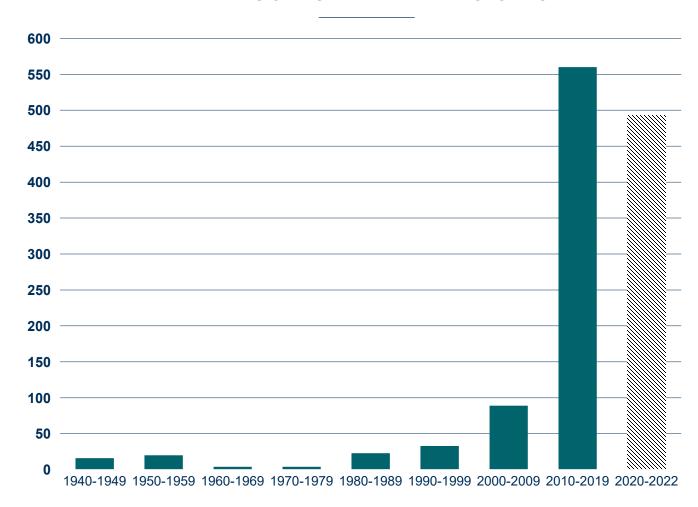

#### ARTICLES ON DISPLACEMENT IN ECONOMICS

Research articles on displacement in economics have increased after 2010...